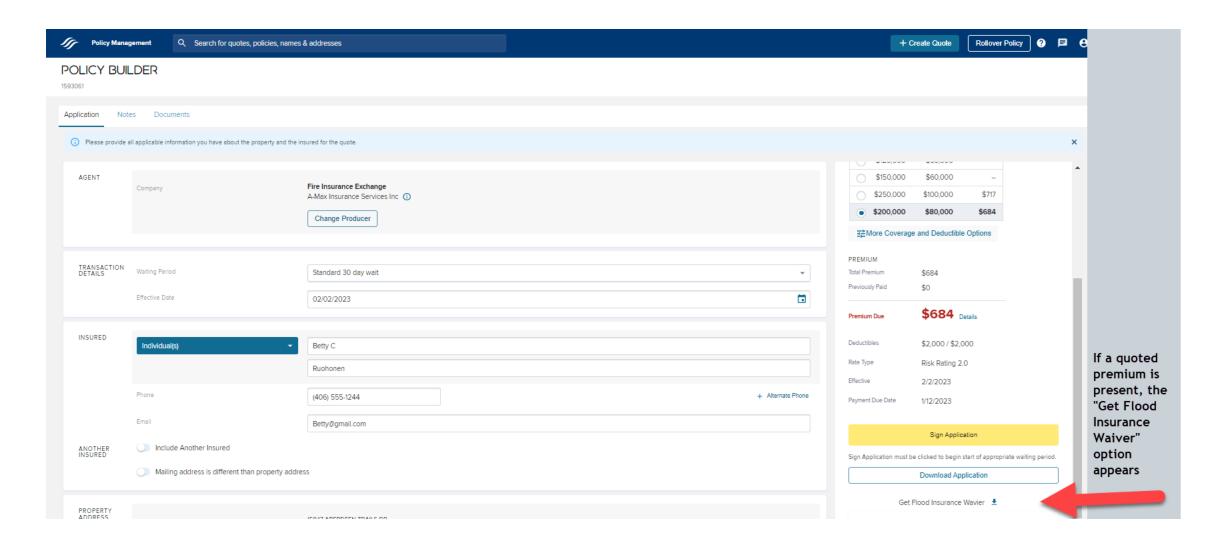

# FLOOD INSURANCE WAIVER OF RESPONSIBILITY

**JOB AID – JANUARY 2022** 

When a quoted premium is present a new option will appear in the right rail called "Get Flood Insurance Wavier". This option allows the agent to download a Waiver of Responsibility form.

The wavier form reduces the agents liability when the insured choses to not purchase federal flood insurance or does not purchase the coverage recommended by the agent.

The waiver form contains the standard waiver language and is pre-filled with WYO name, agent information, applicant name, property address, coverage amounts, and quoted premium.

The waiver form contains a spot for the agent and applicant's signatures.

Agent Contact Information

A-Max Insurance Services Inc 3020 Fry Rd Dba A-Max Auto Insurance Katy, TX 77449-6240 (281) 398-1000

Insurer NAIC Number 21660