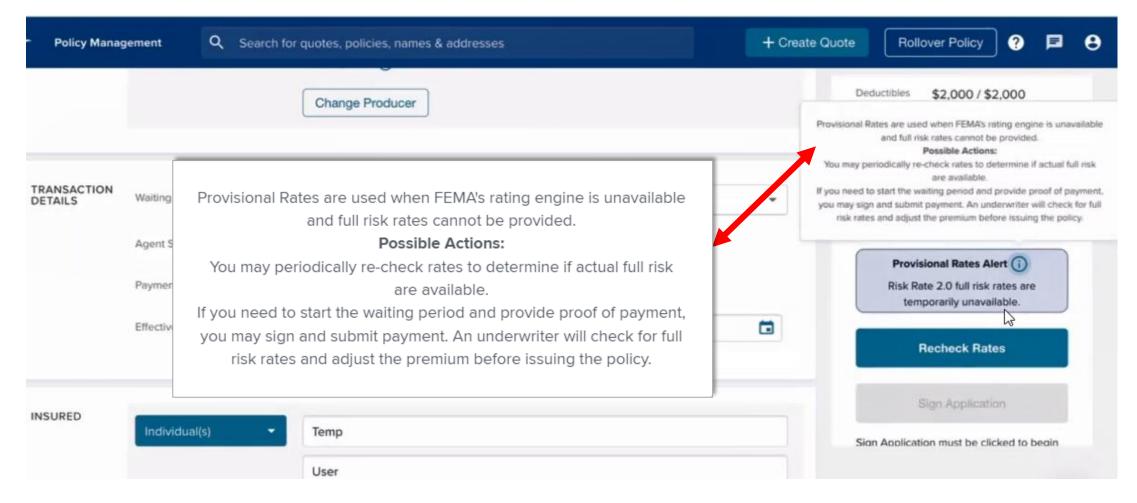

### HELP TEXT IN THE PROVISIONAL RATES ALERT EXPLAINS PROVISIONAL RATES AND GIVES THE AGENT INFORMATION ABOUT WHAT TO DO NEXT.

| Policy Manag         | gement Q Sea                    | arch for quotes, policies, names & addresses | + Create Quote          | Rollover Policy ? 🖻 🕄                                                                                                                                                                                                                                              |
|----------------------|---------------------------------|----------------------------------------------|-------------------------|--------------------------------------------------------------------------------------------------------------------------------------------------------------------------------------------------------------------------------------------------------------------|
|                      |                                 | Change Producer                              |                         | Deductibles \$2,000 / \$2,000<br>If Rates are used when FEMA's rating engine is unavailable<br>and full risk rates cannot be provided.<br>Possible Actions:                                                                                                        |
| RANSACTION<br>ETAILS | Waiting Period                  | Standard 30 day wait                         | ▼ If you nee<br>you may | periodically re-check rates to determine if actual full risk<br>are available.<br>d to start the waiting period and provide proof of paymer<br>sign and submit payment. An underwriter will check for fu<br>ates and adjust the premium before issuing the policy. |
|                      | Agent Sign Date<br>Payment Date | Not Signed MEdit                             |                         | Provisional Rates Alert ()<br>Risk Rate 2.0 full risk rates are<br>temporarily unavailable.                                                                                                                                                                        |
|                      | Effective Date                  | 02/09/2023                                   |                         | Recheck Rates                                                                                                                                                                                                                                                      |
| ISURED               |                                 |                                              |                         | Sign Application                                                                                                                                                                                                                                                   |
|                      | Individual(s)                   | Temp                                         |                         | Sion Application must be clicked to begin                                                                                                                                                                                                                          |
|                      |                                 | User                                         |                         |                                                                                                                                                                                                                                                                    |

# HELP TEXT IN THE PROVISIONAL RATES ALERT – MAGNIFIED