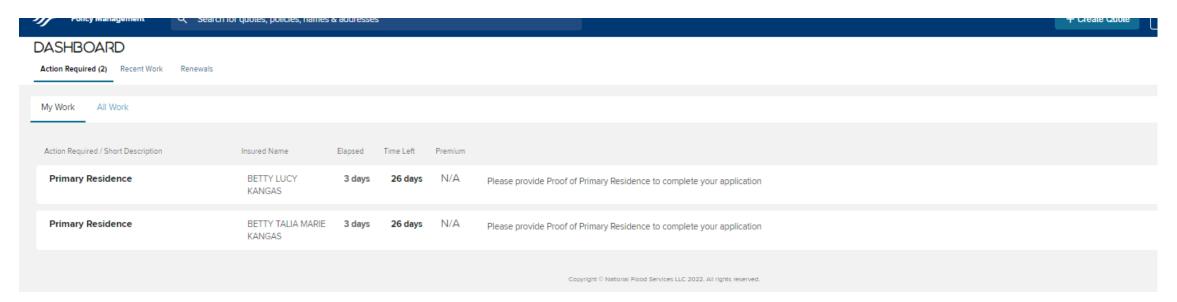

.
- Margi Manager wants to see the tasks for the agents in her office to help where she can.

Future phases of enhancements will be to allow users to search for a task, export task data to a CSV file, task paging, and allow task filtering within the "Action Required" tab.



## **ACTION REQUIRED TAB**

- The action required tab will have two views: My Work & All Work.
- My Work shows all of the tasks for policies that belong to the logged in user.
  - Tasks are displayed with the oldest on top.
  - I can complete my task from the task list.
- All Work shows tasks for policies that I have visibility into.
  - Tasks are displayed with the oldest on top.
  - I can complete any task from the "all tasks" list.
  - Up to 55 tasks can be displayed on the page.



# **ACTION REQUIRED - MY WORK**





## **ACTION REQUIRED – ALL WORK**

#### **DASHBOARD** Action Required (2) Recent Work My Work All Work Action Required / Short Description Insured Name Elapsed Time Left Premium N/A [NO INSURED NAME] Review Proof of Condo RCV 6 days 23 days Review Proof of Condo Ownership [NO INSURED NAME] 23 days N/A **Primary Residence** BETTY LUCY N/A 3 days 26 days Please provide Proof of Primary Residence to complete your application KANGAS **Primary Residence** N/A BETTY TALIA MARIE 26 days 3 days Please provide Proof of Primary Residence to complete your application KANGAS Primary Residence 3 days BETTY CHRISTINE 26 days Please provide Proof of Primary Residence to complete your application RUONAVAARA Copyright © National Flood Services LLC 2022. All rights reserved.