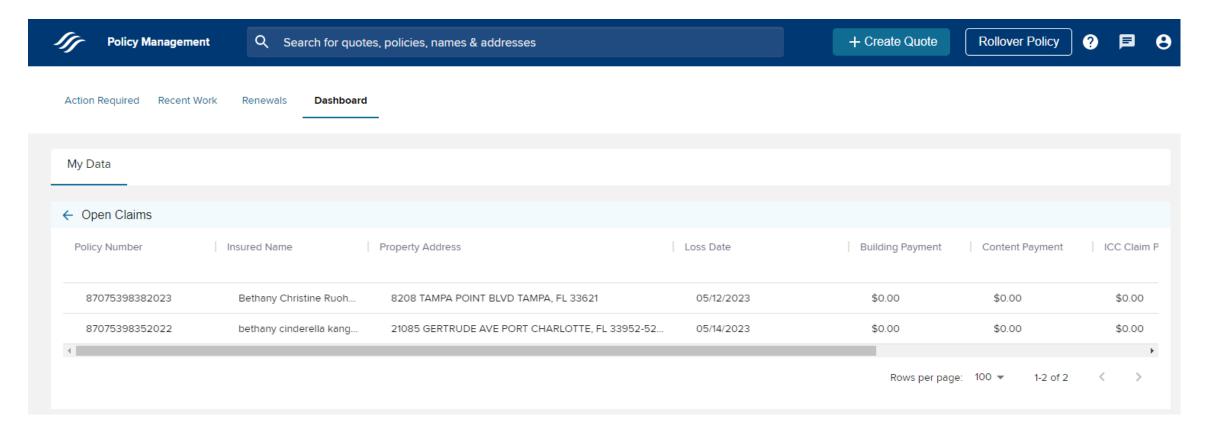

### Open Claims:

Any open claim for the last 12 months.
Click "See Claims" for more detail.

# **OPEN CLAIMS – "VIEW CLAIMS"**

- Click on any policy number to be taken to the claims summary for the policy.
- Note the data columns show you the date of loss and payment amounts made.