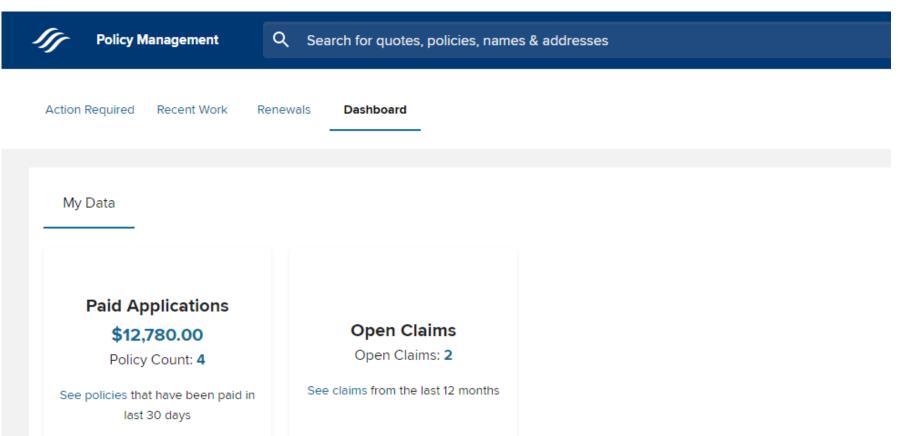

# 2 DASHBOARD WIDGETS AVAILABLE - PAID APPLICATIONS & OPEN CLAIMS

## **Paid Applications:**

Any application (regardless of status) that has been paid within the last 30 days. Click "See policies" to view more detail.

### Open Claims:

Any open claim for the last 12 months.
Click "See Claims" for more detail.