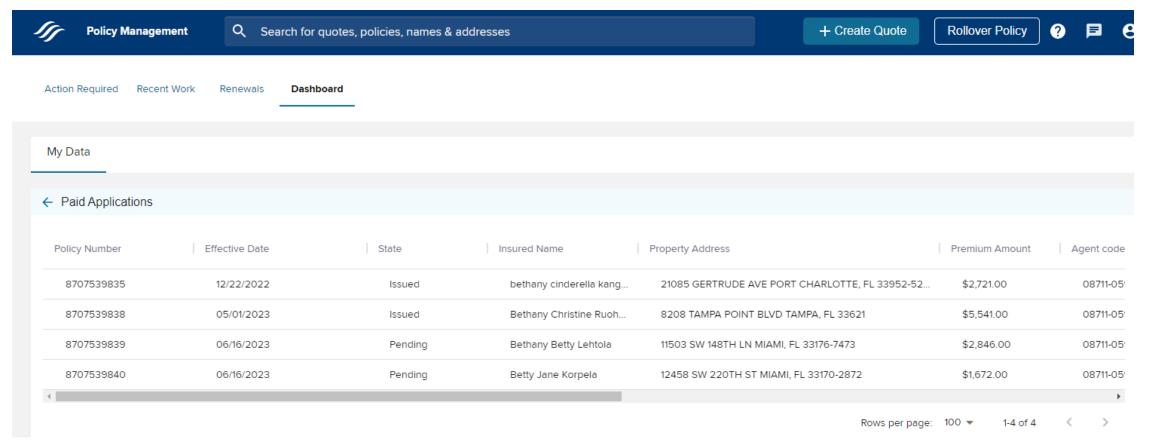

## **Paid Applications:**

Any application (regardless of status) that has been paid within the last 30 days. Click "See policies" to view more detail.

### PAID APPLICATIONS - "SEE POLICIES"

- Click on any policy number to be taken to the policy or application page.
- Note the "state" column will tell you if the paid application is issued or pending.